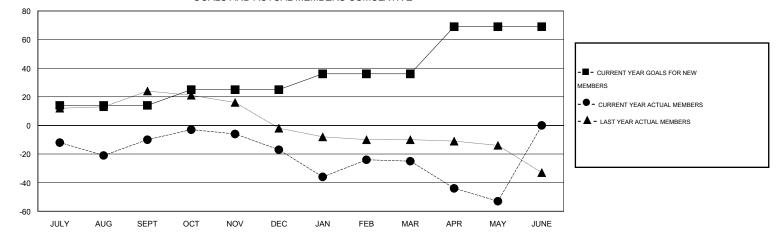

GOALS AND ACTUAL MEMBERS CUMULATIVE

| DROPPED CLUBS: 2 | 25 CLUBS OF 39 ADDED 1 OR MORE | GENDER DISTRIBUTION                      |            |  |
|------------------|--------------------------------|------------------------------------------|------------|--|
|                  | NEW MEMBERS                    | MALE 553 (63.49%)<br>FEMALE 318 (36.51%) |            |  |
| DROPPED MEMBERS  |                                | PEMALE 010 (00.0170)                     |            |  |
| DECEASED 15      | CLICK HERE FOR HEALTH          |                                          | 005        |  |
| CLUB CANCELLED 7 | ASSESSMENT DATA                | FAMILY UNIT MEMBERS                      | 205<br>102 |  |
| OTHER 146        |                                | HEAD OF HOUSEHOLD                        |            |  |
| TOTAL 168        |                                | NON-HEAD OF HOUSEHOLD                    | 103        |  |